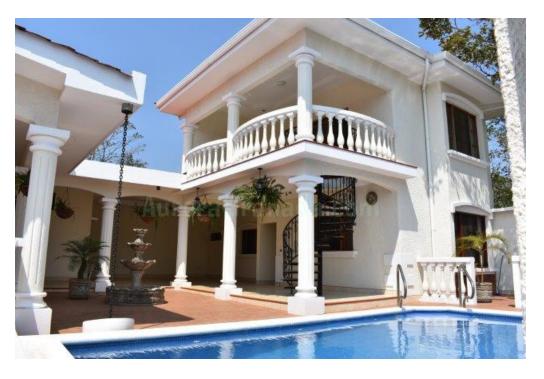

## **Overview:**

Major price drop, was US\$295000, now US\$249900. Make an offer.

Residencial Las Lomas de Andalucia

This is upper sclae development right off highway to Jinotepe. The development is approx 500 meters from the hardware store Sinsa.

## **Property Details:**

Bedrooms: 3
Bathrooms: 4
Lot Size (sq. Feet): 4389.0
Lot Size (sq Meters): 407.0
Building Size (sq Feet): 3490.0
Near the property: Jinotepe & Diriamba.

## Amenities:

Balcony
Caretakers House
Deck/Patio
Fridge
Garage
Gated Entrance/Community
Hot Water
Internet
Parking
Paved Roads

Pool Terrace Water Tank