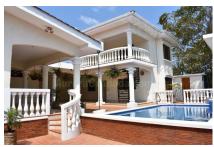

## **Overview:**

Major price drop, was US\$295000, now US\$249900. Make an offer.

Residencial Las Lomas de Andalucia

This is upper sclae development right off highway to Jinotepe. The development is approx 500 meters from the hardware store Sinsa.

## **Property Details:**

Bedrooms: 3
Bathrooms: 4
Lot Size (sq. Feet): 4389.0
Lot Size (sq Meters): 407.0
Building Size (sq Feet): 3490.0
Near the property: Jinotepe & Diriamba.

## Amenities:

Balcony
Caretakers House
Deck/Patio
Fridge
Garage
Gated Entrance/Community
Hot Water
Internet
Parking
Paved Roads

Pool Terrace Water Tank